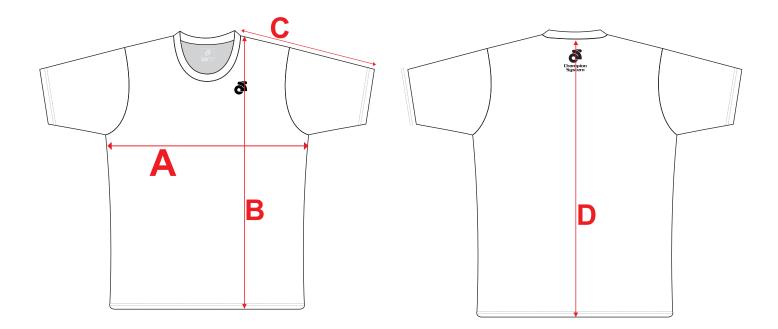

If you're unsure which size to buy, try measuring a Run Top that you already own that fits you well, and compare those measurements to the size chart. Lay the Run Top on a flat surface and use the above guide to measure the Run Top.

## Note: All measurements are approximate.

| Size | A (Chest) | <b>B</b> (Front Length) | C (S/S Lenght) | <b>D</b> (Back Length) |
|------|-----------|-------------------------|----------------|------------------------|
| XS   | 18 1/2"   | 26"                     | 13 1/2"        | 25"                    |
| S    | 19 1/2"   | 27"                     | 14"            | 26"                    |
| Μ    | 20 1/2"   | 28"                     | 14 1/2"        | 27"                    |
| L    | 21 1/2"   | 29"                     | 15"            | 28"                    |
| XL   | 23"       | 29 1/2"                 | 15 1/2"        | 28 1/2"                |
| 2XL  | 24 1/2"   | 30"                     | 16"            | 29"                    |
| 3XL  | 26"       | 30 1/2"                 | 16 1/2"        | 29 1/2"                |
| 4XL  | 27 1/2"   | 31"                     | 17"            | 30"                    |